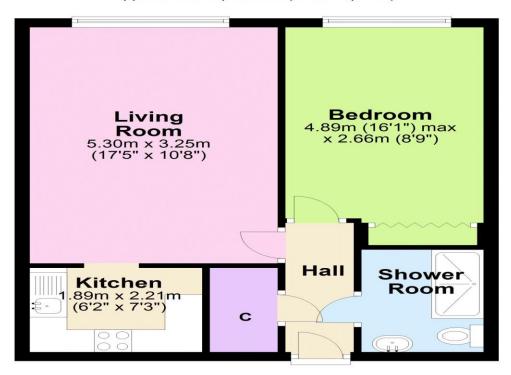

#### Floor Plan

Approx. 43.4 sq. metres (467.1 sq. feet)

### Total area: approx. 43.4 sq. metres (467.1 sq. feet)

This floor plan is for illustrative purposes only and is not to scale. Where measurements are shown, these are approximate and should not be relied upon. Total square area includes the entirety of the property and any outbuildings/garages. Sanitary ware and kitchen fittings are representative only and approximate to actual position, shape and style. No liability is accepted in respect of any consequential loss arising from the use of this plan. Reproduced under licence from Evolve Partnership Limited. All rights reserved. Plan produced using PlanUp.